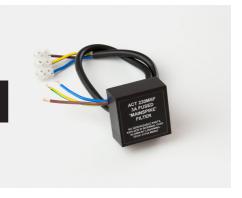

## **Operating Instructions**

ACT 230MSF Fused Mainspike Suppressor

230V EMI/RFI Mains Filter with Lightning Protection

- Prevents false alarms caused by mains EMI/RFI interference
- Suitable for all 230VAC security equipment
- Provides additional protection against nearby lightning
- Maximum AC current rating 3Amps

WARNING: In case of electrical spike or high voltage when fitting a mains filter, always wear protective goggles

- 1. Verify with DMM that AC voltage is 250VAC
- 2. Switch off mains supply
- 3. Connect in series with equipment to be protected: BROWN/LIVE, BLUE/NEUTRAL and GREEN/YELLOW/EARTH (short lead AC input, long lead AC output
- 4. Switch on mains supply